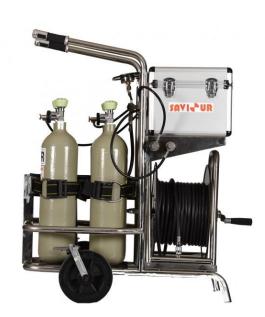

Model No: RPSAV-AT

## Saviour Airline Trolley

## Once in a month check BA set:

- 1. Check cylinder refilling date and it is valid till 1 year only.
- 2. Check pressure gauge is in working condition.
- 3. Check whistle alarm while we on BA set cylinder or off cylinder valve. Whenever it passes through o to 50 bar then whistle should blow.
- 4. Mask visor should be stratch /dust free.