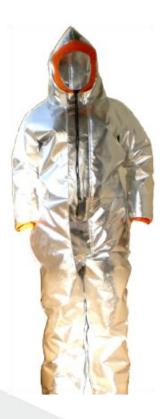

## **Specifications**

**"Saviour"** Body Protection Cold Suits are made up of Aluminized fabric with Thermal Insulation inside for keeping the inside of the suit warm and is lined with Moisture Protection layer. The Combination Fabric is capable of protection against penetration of cold liquid and gas, and is resistant to cold and fireproof though it is light in weight and comfortable to wear.

The suit is doubly stitched with nylon thread and is made as a 'One-Piece' garment covering the full body from Neck to ankle. It comes with a Polo collar with one front pocket on the left side of the chest on the upper Torso and two pockets on the Thighs of the suit. The suit is open in the front till crotch and is provided with tough No 8 metallic Zipper and covered with a flap held together by Velcro in the front. The hand cuffs have a provision for tightening the wrists if required by means of a Velcro lined strap. The waist is elasticized for snug fitting and these are available in all sizes as prevalent in the Industry. The temperature resistance ranges in between  $0 \text{ to} - 190^{\circ} \text{ C}$  degree.