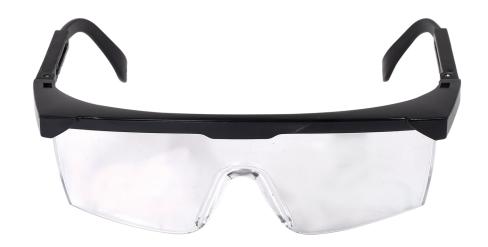

# **SAVIQUE** Series 1 Safety Eyewear

#### **Specifications**

**'Saviour'** Eye Guard Series-1 are made up of single piece polycarbonate lens with ergonomically designed nose pad and side sealed cover. Holding frame is made up of strong polymer and come with adjustable side arms. The spectacles come with hanging chums to avoid misplacement as they can be hung around the neck.

#### **Advantage**

- ♦ Light weight frame.
- Ergonomically designed.
- Adjustable side arms adjust to three different length for comfortable fit for just anyone.
- Fully covers eyes in front and side.