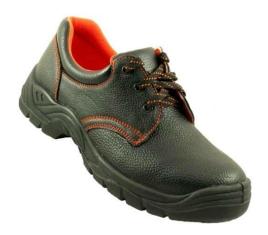

## **SAVIQUE 'Electrical' Shoes**

## **General Description:**

'Saviour' Electrical shoes are made from full leather with thickness of 1.8 - 2.1 mm and fitted with non metallic Fiber toe. These shoes' sole are electrical shock resistant up to 11kv for 1 Min. The shoes are with PU Sole. Ergonomically compact design provides ample comfort and reduced fatigue to the wearer even after being worn for long duration. The tongue part is soft padded for extra comfort and heel counter for abrasion resistance. Sweat absorbing liner is provided with a soft cushion in sole.