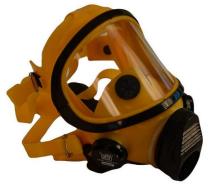

## Full Face Mask With P3 Cartridge

**MODEL NO:** 

**RPSAV-F** 

## **General Descrip-**

- Double-seal Face Piece provides air-tight seal and is suitable for all sizes .Wide vision replaceable toughened visor providing 180° panoramic vision, Replaceable self-locking 5-point head-strap and Speech diaphragm for ease in communication.
- The Face Piece is Supplied with P3 Particle Filter Cartridge Certified to EN 143:2000+A1:2006.
- The Cartridge has exceptionally low breathing resistances and is confirmable to use.