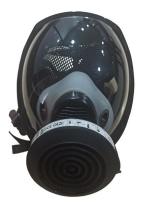

## Full Face Mask With P3 Cartridge

**MODEL NO:** 

**RPSAV-F** 

## **General Descrip-**

- Double-seal Face Piece provides air-tight seal and is suitable for all sizes .Wide vision replaceable toughened visor providing 180° panoramic vision, Replaceable self-locking 5-point head-strap and Speech diaphragm for ease in communication.
- The Face Piece is Supplied with P3 Particle Filter Cartridge Certified to EN 143:2000+A1:2006.
- The Cartridge has exceptionally low breathing resistances and is confirmable to use.