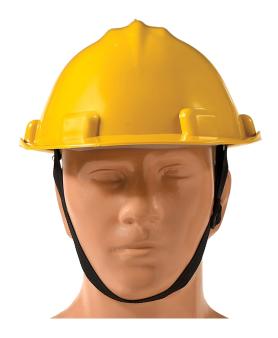

# **Specifications**

Economy Helmets are made out of HDPE / PP material for general use in any manufacturing facility.

They are designed for comfort of user and come with 6 point suspension made out of LLDPE Material with adjustable Nape Strap for user adjustment.

It comes with a Chin strap of 14mm width for proper fitment onto the shell and Head . The economy Shell has a slot on both sides of the outer brim for fixing of accessories like Ear Muff, Face Shield etc.

## **Advantage**

- ♦ Complete Head Protection with comfort of wear.
- Economy model ideal for workers etc.
- Adjustable Chin strap ensures proper fitment ensuring higher Safety.
- 6 Point Suspension ensures uniform fitment and user comfort with all round safety .
- Slot on both sides of the outer brim for fixing of accessories like Ear Muff, Face Shield etc.