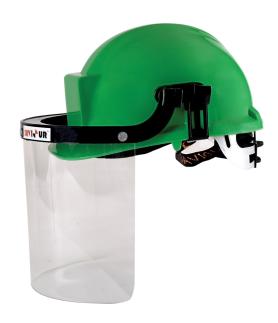

# **SAYIOUR** Clear Face Shield for Tough Hat Helmet

'Saviour' Tough Hat Clear Face Shields adapts to the Helmet with ease for ensuring perfect protection in such cases.

**▼** marketing@suresafety.com

@ www.suresafety.com

Chhani, Vadodara-391 740 Gujarat INDIA

## **Specifications**

**'Saviour'** Clear face Shield is made up of acrylic Plastic with 100 % optical clarity and unique swivel movement for lift up and down smooth function. Face Shield Visor is of high impact resistance and is 2mm thick. Visor comes in size of 8" x 13" which gives maximum user comfort and safety. It comes with fixing attachment which can fit easily on any Tough Hat Helmet.