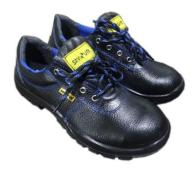

## 'Saviour' ISI Mark Safety Shoes

## **General Description:**

**'Saviour'** Industrial Single Density Low Ankle Shoes are with excellent design and unique cleats offering protection against Oil Resistance, Genuime Leather, shock Absorption, Anti slip, These are light weight shoes which provide optimum safety and comfort by reducing the loss of concentration due to fatigue at work floor.

## **Specifications**

- 1. Saviour ISI Mark Safety Shoes are made from full leather
- 2. Upper leather thickness 1.8 mm- 2.1 mm.
- 3. Toe Steel toe as per ISI Mark
- 4. Sole P.U.: Oil-acid-alkali resistant
- 5. The tongue part is soft padded for extra comfort and heel counter is for petrol and chemical resistance and anti slip.