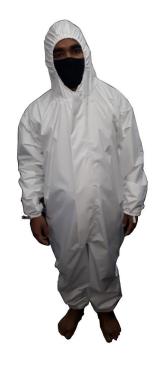

## **General Description:**

THE FULL BODY PROTECTIVE GARMENT 'HEAD-TO-TOE' (COVERALL) IS MADE OUT OF SPECIAL PU MATERIAL WHICH IS TOTALLY WATERPROOF / RESISTANT TO FLUIDS. THE ENTIRE GARMENT IS TAPED AT SEAMS FOR COMPLETE PROTECTION AND IS ELASTICATED AT CUFFS (WITH THUMB LOOPS) AND ANKLES TO ENSURE TIGHT FITTING BESIDES HAVING ELASTICATED FACIAL FRONT IN HOOD.

THE FRONTAL OPENING IS PROVIDED FROM CHIN UPTILL BELOW THE CROTCH PORTION FOR EASE OF DONNING AND DOFFING AND CONSISTS OF A DOUBLE SLIDER ZIPPER WITH A COVERING FLAP FOR PROTECTION.

info@suresafety.com