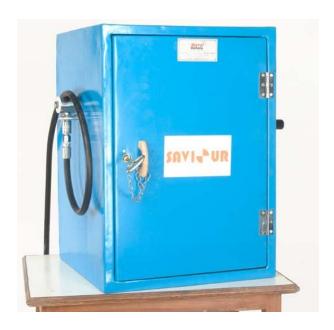

#### **Specifications**

**'Saviour'** Air Line Kit consists of a strong yet light weight FRP cabinet of 3mm thickness which is lined for inner smoothening of surface and provided with locking arrangement to avoid pilferage. The Box houses a Hose Reel which is suitable to accommodate minimum 30 Meters of Hose and is provided on one side with a handle for ensuring the movement at the same time the provision is made such that the QRC on the other end does not shift in position while winding or unwinding the Hose. The Box also has a Shelf to house the Face mask and Regulator when required. It is provided with a Female QRC connection on the other side to attach to the Manifold. This can be either Trolley mounted or just Hung on the wall for ease of space and operation.

Box Dimensions: W 16" X L 17" X H 23"

Weight: 8.8 kgs.