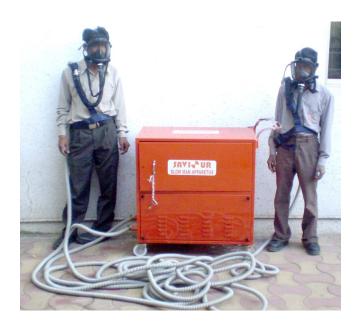

Products like 'Saviour' 'Blowman Apparatus' is one of the most innovative products which is well accepted where Breathing air is required for short durations in ongoing operations. Blow man apparatus is an ideal Emergency Breathing Apparatus.

## **Specifications**

**'Saviour'** Blowman apparatus is a two man user system which can be operated manually or with a Electric Blower with 25 feet hose for each user.

**Structure:** Blowman apparatus is fitted in sturdy metal box incorporating a Manual Blower & Electrical Blower and housing to house Breathing equipment. The structure is on lockable castor wheels with a handle. The structure has a ventilation and a filter of 10 microns for breathing incoming air.

Prime Movers: Manually operated Blower and Electric operated Blower. These can be used alternately as per the requirement.

Breathing Equipment: Two nos. of Face Mask, Body Belt and Waist mounted Valve for on/off operation.

**Face Mask:** Two numbers of Deluxe Face Masks with visor flexible rubber inhalation type, exhale valve mask, five point head harness with four quick release buckles, flap type seal and facility for adopting transmitter for easy communication.